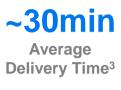

#### Fast Fulfillment

Average Intra-city Delivery Time<sup>3</sup>

#### Notes

- 1. Total orders delivered on the peak day during 2020 was around 4 times of average daily order volume in the same period of time.
- 2. Total orders delivered in the peak hour in the peak day during 2020 was more than 10 times of the average hourly order volume in the same period.
- 3. In the second quarter of 2021.