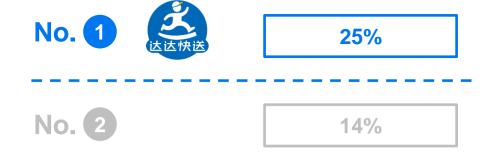

## China Open On-demand Delivery Platform Market Share<sup>2</sup>

<sup>2.</sup> Represents market share in China open on-demand delivery market, in terms of average daily orders in 2020.

**Investment Highlights** 