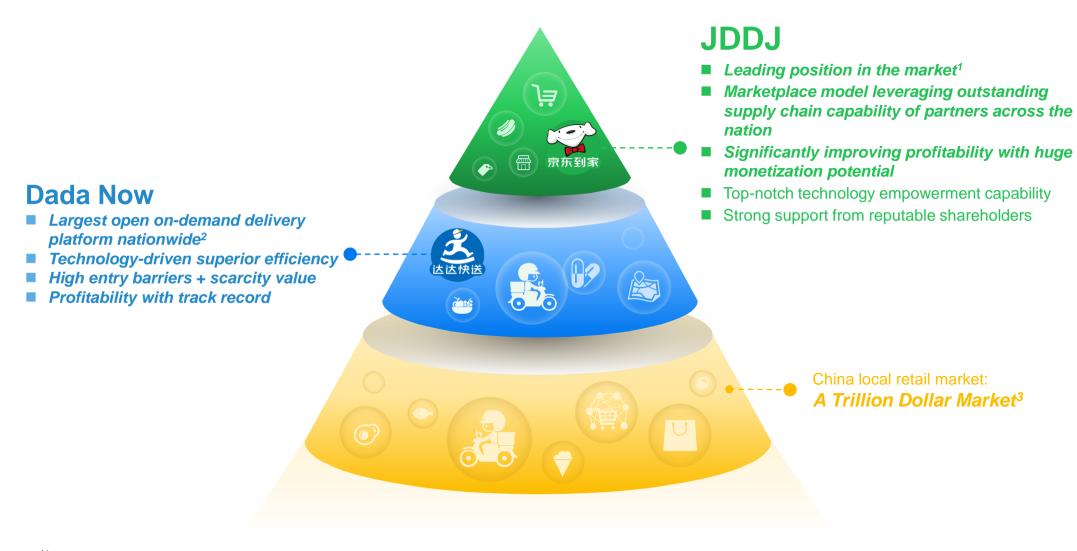

### Why Dada?

#### Notes:

- 1. One of China's largest local on-demand retail platforms by GMV in 2020 according to iResearch.
- 2. By number of orders in 2020, according to the iResearch Report.
- 3. According to iResearch.