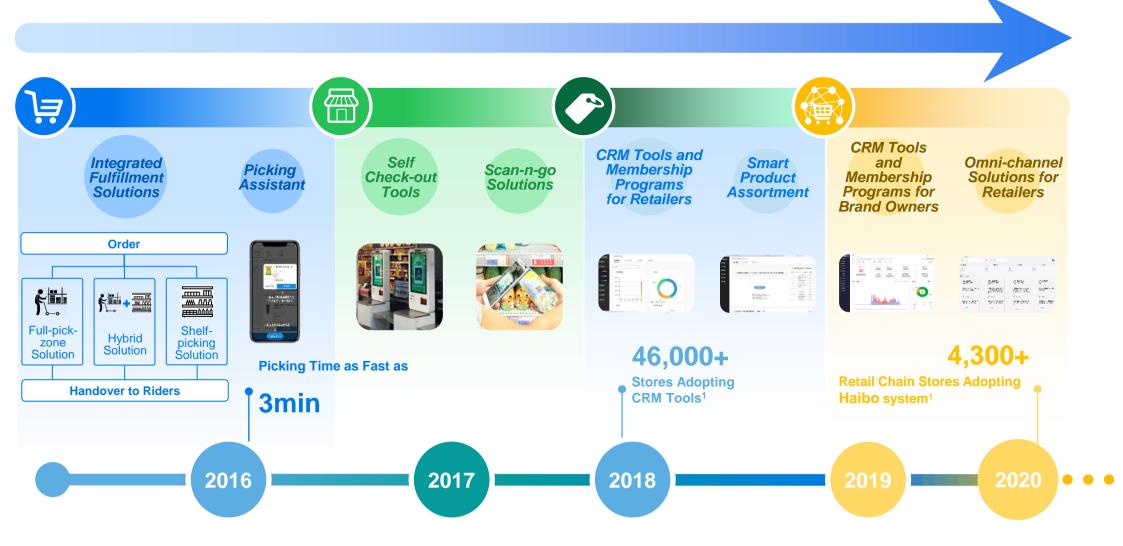

## **Technology is Core to Our Platform**

4,300+ **Stores Adopting** Haibo<sup>2</sup>

**Picking Time as** Fast as 3min

**Omni-channel 020 Operating System** 

**Membership Management for Retailers and Brands** 

**Smart Order Recommendation and Dispatching System** 

**Digitalized Rider Management** 

**Automatic Order Pricing Mechanism** 

Proprietary Software and Technologies

**Enormous Data and User Insights** 

**Artificial Intelligence and Data Analytics** 

Notes:

- 1. As of June 30, 2021.
- 2. As of August 31, 2021.
- 3. In the second guarter of 2021.