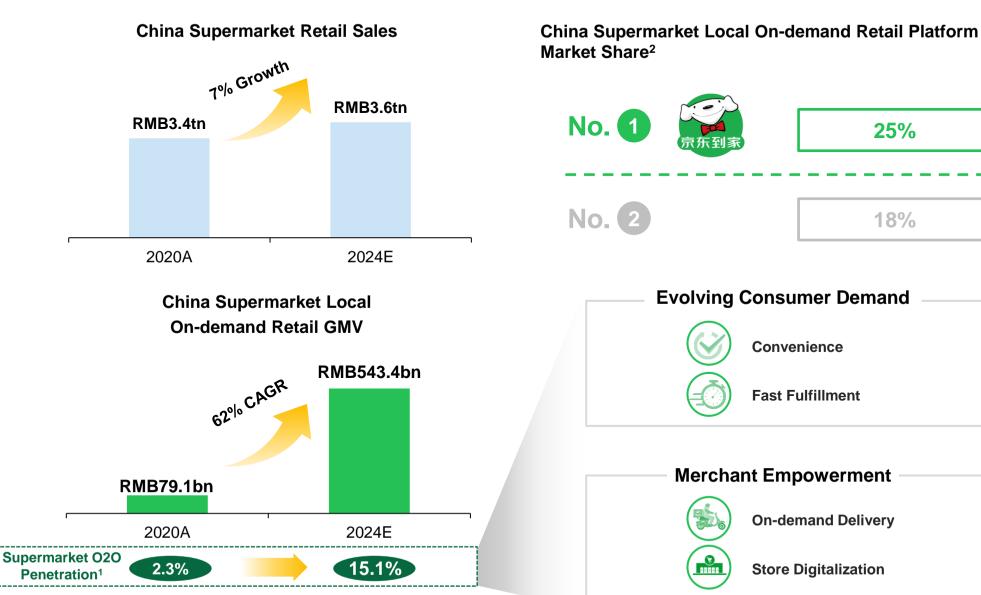

## **Supermarket - Largest Local Retail Segment Driven by Rising O2O Penetration**

Source: iResearch.

Notes

<sup>1.</sup> Represents O2O platforms' supermarket GMV as % of China supermarket local on-demand retail market GMV.

<sup>2.</sup> Represents market share of local on-demand retail platform in the China supermarket segment, in terms of GMV in 2020.