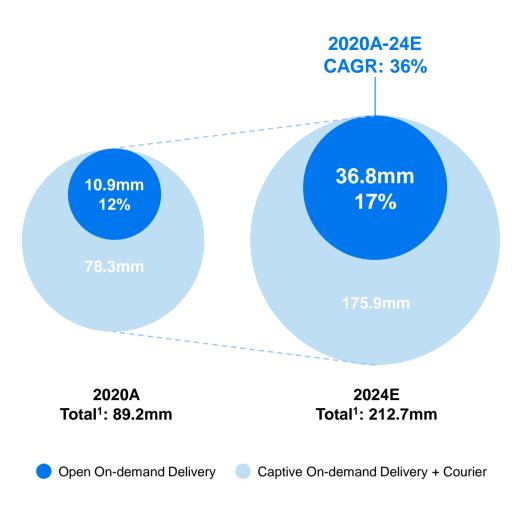

## **Open On-demand Delivery - Fastest Growing Segment with Diverse Order Sources**

#### **China Local Delivery Average Daily Orders**

## Diversified Order Sources for Open On-demand Delivery

**Florists** 

Personal Items Last-mile Delivery

Source: iResearch

Notes:

<sup>1.</sup> Represents number of average daily orders of China local delivery market, which includes open on-demand delivery, captive on-demand delivery and courier.