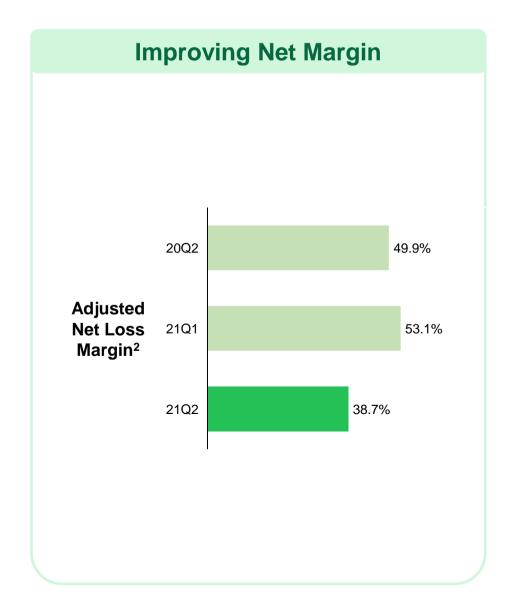

## Strong Revenue Growth Accompanied by Enhanced Operating Efficiency

<sup>2.</sup> Adjusted net loss margin is calculated by dividing adjusted net loss attributable to ordinary shareholders by total revenue, assuming revenue recognition of Dada Now last-mile delivery services is net basis during the comparative periods.